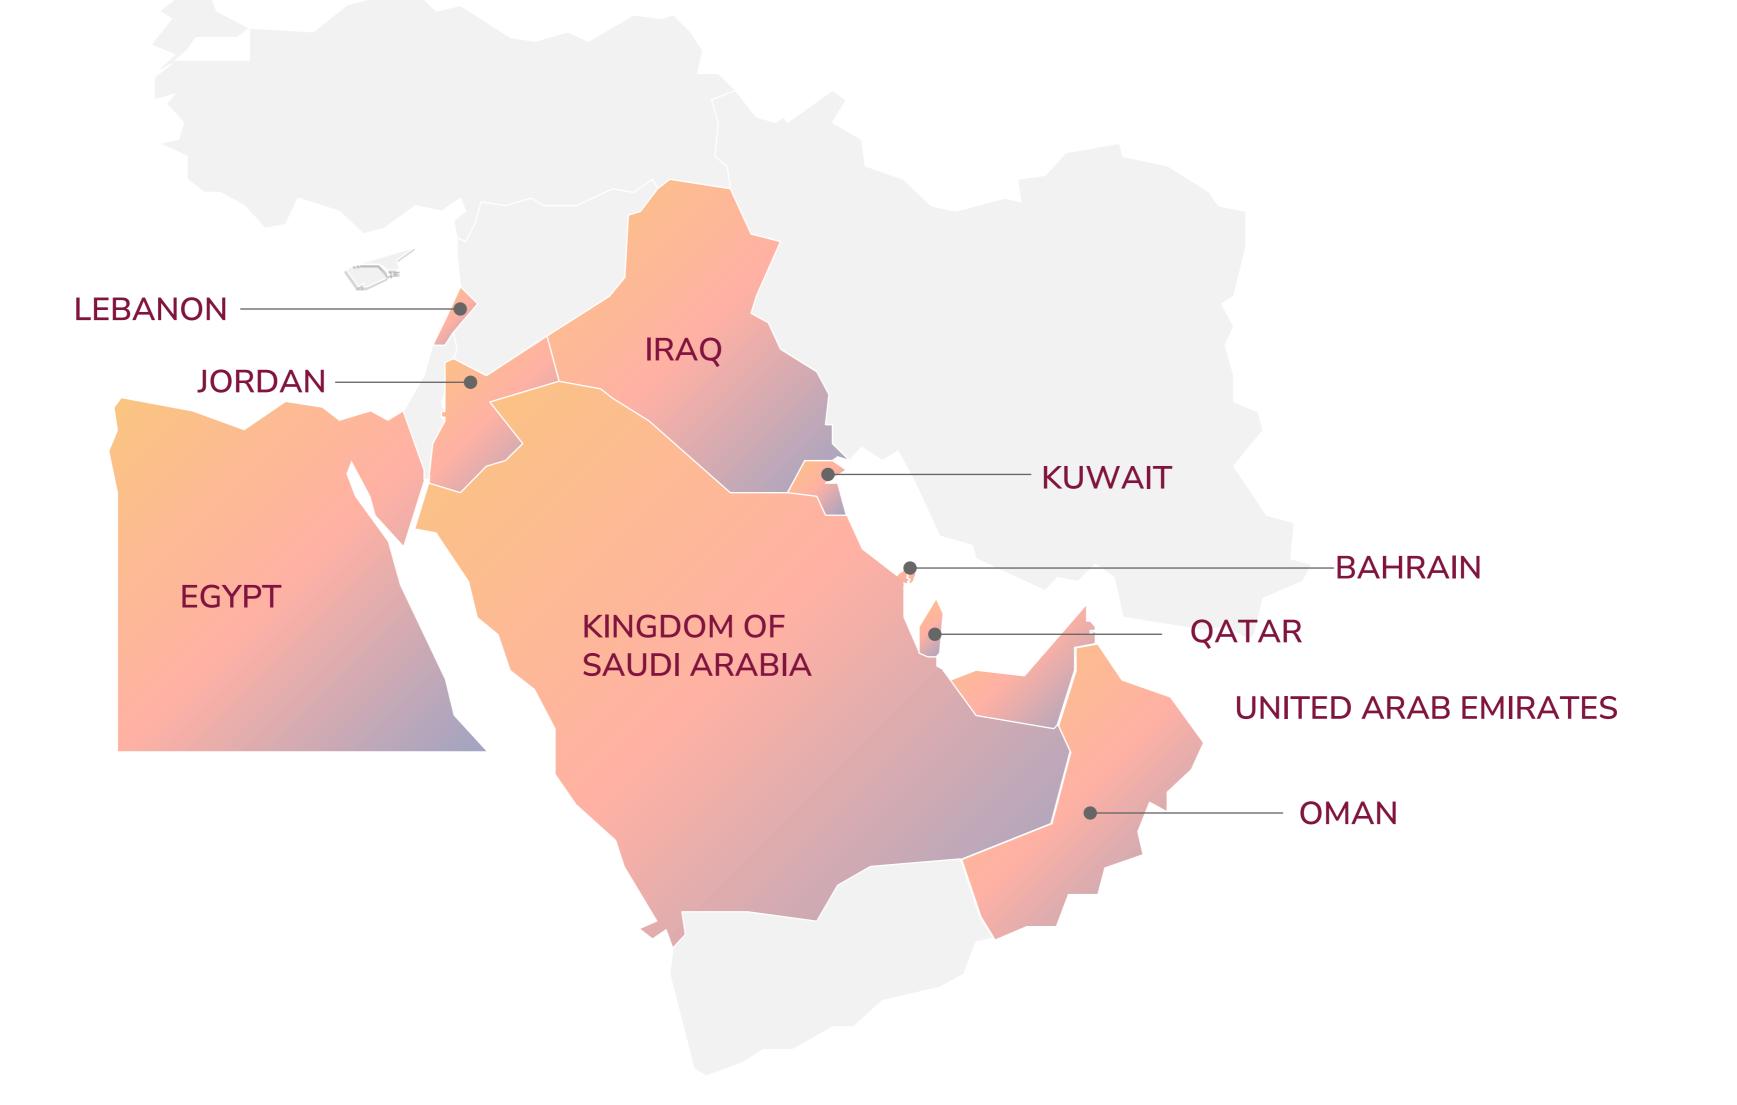

GULF

### TIME TO EXPAND . TIME TO EXPORT

TTE Gulf Management Consultancy was founded in 2012 by Jean-Pierre LABRY, a French National, who has more than 25 years of experience in the Middle East Market, and his UAE partner Hassan Al Redha, a reputable financial expert with 25 years of experience in the banking sector at the international level.

TTE Gulf is one of the leading French business consultants in the Middle East and Africa, offering a range of comprehensive corporate services designed to help companies and entrepreneurs to establish and grow their businesses across international borders.

TTE Gulf team is composed of professionals and highly enthusiastic **multi-cultural experts** who have extensive experience in all aspects of consulting.





## COUNTRIES COVERED BY TTE GULF





# **OUR LEADERSHIP TEAM**



### **JEAN-PIERRE LABRY**

Managing Partner of TTE Gulf President of Export Pulse President of International Business Network - Globallians

- French National with more than 25 years of experience in the Middle East market & Egypt.
- Spoken languages: French & English. •



jplabry@ttegulf.com



Partner of TTE Gulf & Member of the TTE Board, Member of ALFA

- international level
- English, Hindi, Urdu





### HASSAN AL REDHA

• UAE national with more than 25 years of experience in the banking sector at

• Spoken languages: Arabic, German,





**RAMI KHALIFA** 

Director of TTE Gulf

- Egyptian national with more than 15 years of experience in business development and consultancy in the Middle East market and Egypt
- Spoken languages: Arabic & ● English.